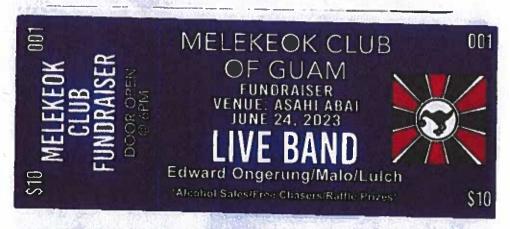

#### 2. Asahi Association of Guam DBA: Same

A Class (10) General On Sale, Temporary Alcoholic Beverage License application for the "Summer Bash" event to be held at the Asahi Abai.

Mr. Ilao moved to approve. Motion seconded by Ms. Okuhama and approved without dissent.

#### 2. Asahi Association of Guam DBA: Same

A Class (10) General On Sale, Temporary Alcoholic Beverage License application for the "Summer Bash" event to be held at the Asahi Abai See attached.

| Board  | Approved | Denied | Conditional | Table |
|--------|----------|--------|-------------|-------|
| Action |          |        | Approval    |       |

#### 2. Asahi Association of Guam DBA: Same

A Class (10) General On Sale, Temporary Alcoholic Beverage License application for the "Summer Bash" event to be held at the Asahi Abai See attached.

| Board  | Approved | Denied | Conditional | Table |  |
|--------|----------|--------|-------------|-------|--|
| Action |          |        | Approval    |       |  |