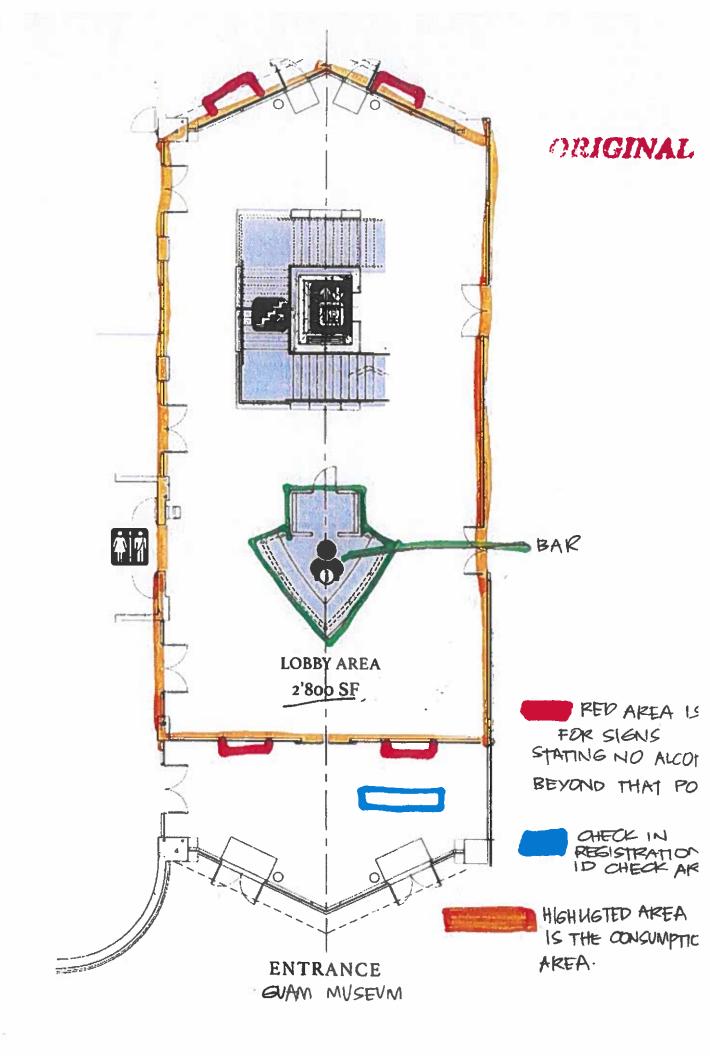

#### 4. UOG Endowment Foundation DBA: Same

A Class (10) General On Sale, Temporary Alcoholic Beverage License application for the "CNAS Art Exhibit Opening" event to be held at the Guam Museum, Hagatna.

Mr. Ilao moved to approve. Motion seconded by Ms. Okuhama and approved without dissent.