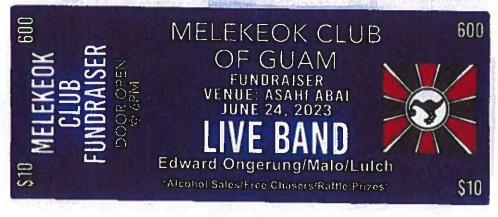

#### 2. Asahi Association of Guam DBA: Same

A Class (10) General On Sale, Temporary Alcoholic Beverage License application for the "Summer Bash" event to be held at the Asahi Abai.

Mr. Ilao moved to approve. Motion seconded by Ms. Okuhama and approved without dissent.

#### 2. Asahi Association of Guam DBA: Same

A Class (10) General On Sale, Temporary Alcoholic Beverage License application for the "Summer Bash" event to be held at the Asahi Abai See attached.

| Board  | Approved | Denied | Conditional | Table |
|--------|----------|--------|-------------|-------|
| Action |          |        | Approval    |       |

#### 2. Asahi Association of Guam DBA: Same

A Class (10) General On Sale, Temporary Alcoholic Beverage License application for the "Summer Bash" event to be held at the Asahi Abai See attached.

| Board  | Approved | Denied | Conditional | Table |  |
|--------|----------|--------|-------------|-------|--|
| Action |          |        | Approval    |       |  |